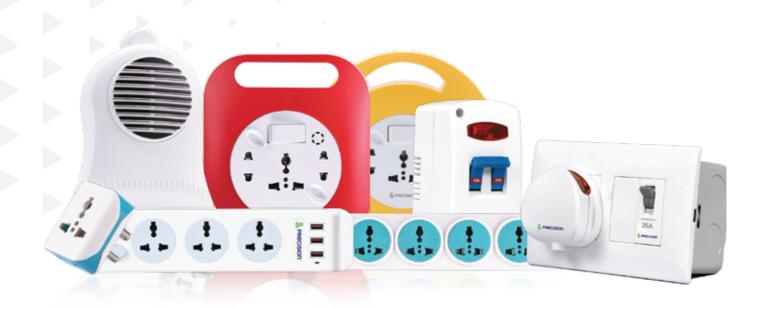

# Product Range.

### **ACCESSORIES**

An extensive range of electrical accessories, each item has been designed to meet stringent standards of quality, functionality and aesthetics, and establish a new way of living.

DOORBELLS

SPIKE GUARDS

**EXTENSION BOARDS** 

**PLUG TOPS** 

OTHER MISCELLANEOUS ACCESSORIES