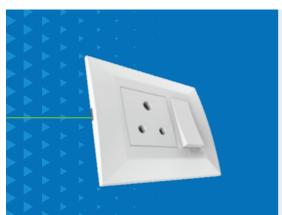

### Series 3 ▶

**Series 3** is a stylish, yet economical and durable range of modular switches. **Series 3** switches are available in both regular and flat variants and come with options of standard as well as chrome border plates.